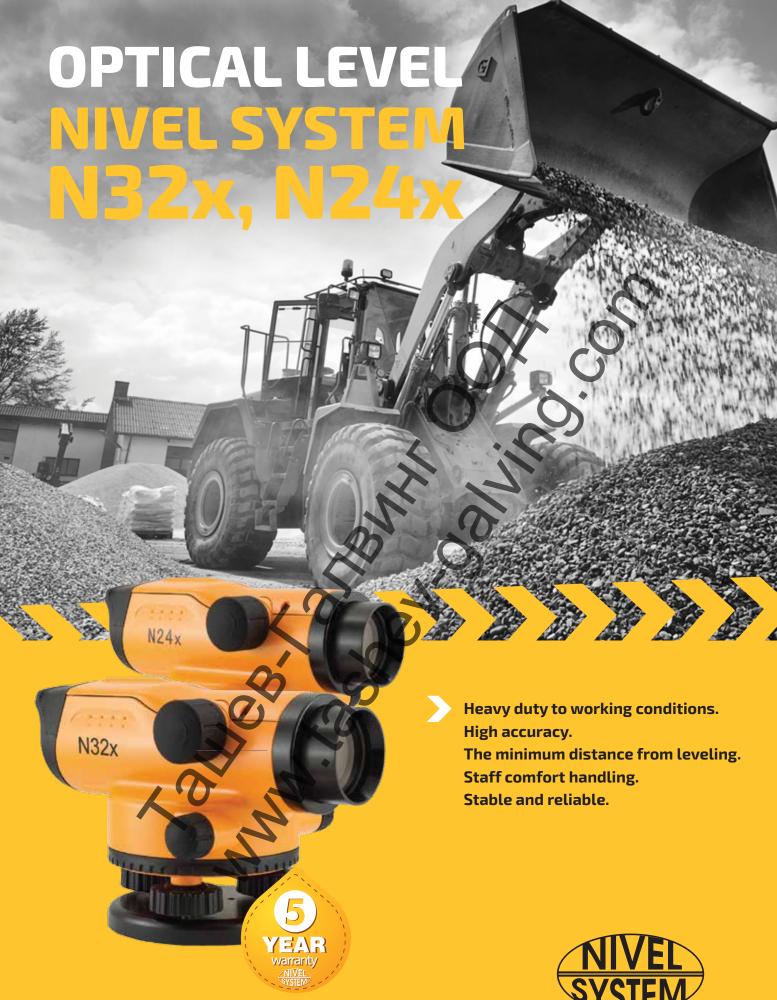

### **HEAVY DUTY TO WORKING CONDITIONS**

Built-in magnetic compensator automatically level the instrument. Thanks to it working in places with unstable and oscillating surface (for example on a construction site near the working heavy machinery) can be done. The equipment has a high standard water-and dust-proof (IPX6).

## THE MINIMUM DISTANCE FROM VEVELING STAFF

The equipment is designed to work with minimal target length about 0.3 m, which allows leveling the area close to the station without need to change it.

### COMFORT HANDLING

Infinite tangent screw allows you to precisely aim the level on the staff, and the spherical vial with a mirror allows you to easily and quickly level the instrument.

# **STABLE AND RELIABLE**

Metal casing and high quality components of the level ensure trouble-free operation even in harsh field conditions. After-sales our service provides reliable operation of the instrument for many years.

### **HIGH ACCURAC**

Thanks to the high quality of the optical system (lunette with a magnification of 32x) level ensures accuracy of 1,5 mm per 1 km in double run. Level can be used both for construction tasks and the exacting geodetic measurements. The image in the lunette is clear and legible.